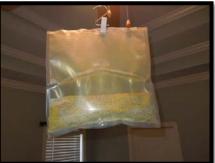

Shake to blend media inside pouch

Position the pouch so that the perforations are not obstructed. Place or hang in treatment area as directed.

After treatment is completed, discard in outdoor trash.