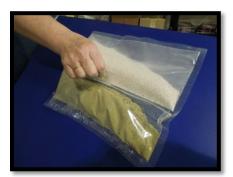

## Divided Pouch Activation Instructions

Locate and firmly grasp the pull tabs on either side of the pouch. Pull the tabs to separate the dividing membrane seal between the media chambers.

## Attention:

Pouch will separate to about 2  $\frac{1}{2}$ " from edge.

Be careful not to force opening beyond this to prevent tearing.

Pool media into bottom of the pouch – Perforations should be on top – refer to orientation arrows on label.