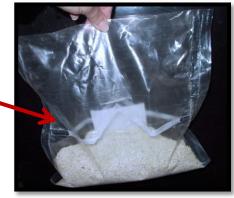

## Attention:

Pouch will separate to about 2  $\frac{1}{2}$ " from edge.

Be careful not to force opening beyond this to prevent tearing.

Pool media into bottom of the pouch – Perforations should be on top – refer to orientation arrows on label.

Shake to blend media inside pouch

Position the pouch so that the perforations are not obstructed. Place or hang in treatment area as directed.

After treatment is completed, discard in outdoor trash.