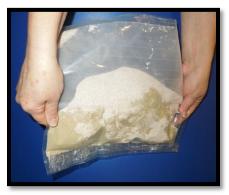

Shake to blend media inside pouch

Position the pouch so that the perforations are not obstructed. Place or hang in treatment area as directed.

After treatment is completed, discard in outdoor trash.